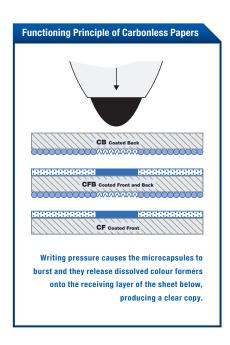

Archivability: If the paper is stored correctly, we guarantee a period of 5 years for the paper's ability to produce a copy and 10 years for the durability of the copies produced.

\* CB: coated back CF: coated front CFB: coated front and back