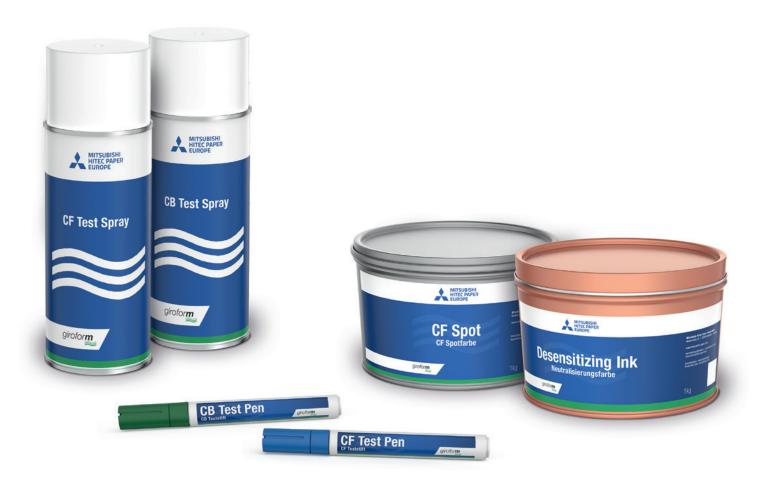

# **Specially designed Giroform Accessories**

If required, we can supply various accessory products to go with our range of Giroform papers. For example desensitising ink, test spray or test pens. On demand and perfectly fitting.

- > Giroform Desensitizing Ink For the prevention of a copy forming in certain areas on the top surface of CFB and CF sheets in all types of forms.
- > Giroform CF Spot Colour Special ink for printing on standard offset papers. For special form applications where a copy is only required in small fields (e.g. address field).
- > Giroform CB Test Spray For checking and evaluating correct impression settings and identifying capsule damage in CB and CFB grades.
- > Giroform CF Test Spray For the identification of desensitized areas on CF and CFB sheets.
- > Giroform CB Test Pen For the identification of the capsule coated reverse side of the sheet.
- > Giroform CF Test Pen For the identification of the top or receiving side of the sheet.